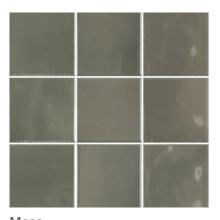

PRODUCT TYPE: Glazed porcelain

Emerald Green, Lava Red, Sapphire Blue, **COLOURS:** 

Amber Yellow, Terra Ross and Moss

SIZES: 100x100mm

Non-Rectified Edges

Gloss/Wall only FINISHES/USAGE:

Bright primary colours **AESTHETIC QUALITIES:** 

#### **PRODUCT INFORMATION**

Gloss 100x100mm

Gloss 100x100mm

Gloss 100x100mm

Sapphire Blue
Gloss 100x100mm

Gloss 100x100mm

Moss
Gloss 100x100mm