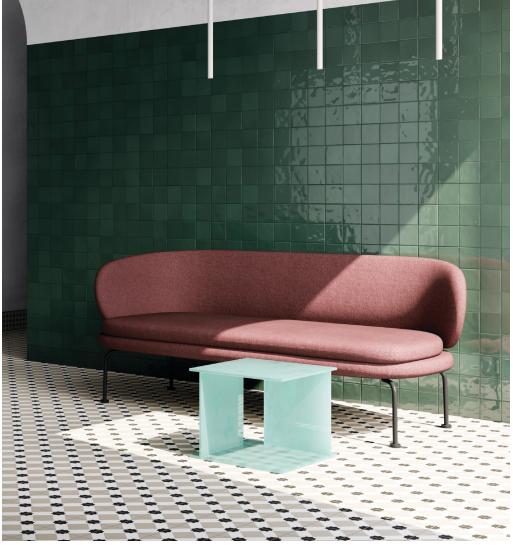

**RETROMIX** Series is our new range of bright 100x100mm mosaic tiles featuring soft variation and a glossy finish. Perfect to create eye-catching splash backs and feature walls and is suitable for walls only.

PRODUCT TYPE: Glazed porcelain

Emerald Green, Lava Red, Sapphire Blue, **COLOURS:** 

Amber Yellow, Terra Ross and Moss

SIZES: 100x100mm

Non-Rectified Edges

Gloss/Wall only FINISHES/USAGE:

Bright primary colours **AESTHETIC QUALITIES:** 

### **LIFESTYLE IMAGES**

Variation is an inherent property of tiles and stone. Sizes are nominal and may include a joint.