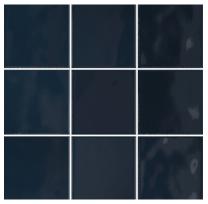

PRODUCT TYPE: Glazed porcelain

Emerald Green, Lava Red, Sapphire Blue, **COLOURS:** 

Amber Yellow, Terra Ross and Moss

SIZES: 100x100mm

Non-Rectified Edges

Gloss/Wall only FINISHES/USAGE:

Bright primary colours **AESTHETIC QUALITIES:** 

#### **PRODUCT INFORMATION**

Gloss 100x100mm

Gloss 100x100mm

Gloss 100x100mm

Sapphire Blue
Gloss 100x100mm

Gloss 100x100mm

Moss
Gloss 100x100mm