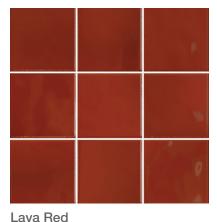

PRODUCT TYPE: Glazed porcelain

Emerald Green, Lava Red, Sapphire Blue, **COLOURS:** 

Amber Yellow, Terra Ross and Moss

SIZES: 100x100mm

Non-Rectified Edges

Gloss/Wall only FINISHES/USAGE:

Bright primary colours **AESTHETIC QUALITIES:** 

#### **PRODUCT INFORMATION**

Gloss 100x100mm

Gloss 100x100mm

Gloss 100x100mm

Sapphire Blue
Gloss 100x100mm

Gloss 100x100mm

Moss
Gloss 100x100mm