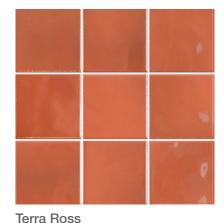

PRODUCT TYPE: Glazed porcelain

Emerald Green, Lava Red, Sapphire Blue, **COLOURS:** 

Amber Yellow, Terra Ross and Moss

SIZES: 100x100mm

Non-Rectified Edges

Gloss/Wall only FINISHES/USAGE:

Bright primary colours **AESTHETIC QUALITIES:** 

#### **PRODUCT INFORMATION**

Gloss 100x100mm

Gloss 100x100mm

Gloss 100x100mm

Sapphire Blue
Gloss 100x100mm

Gloss 100x100mm

Moss
Gloss 100x100mm