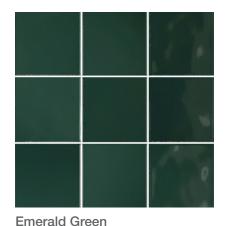

PRODUCT TYPE: Glazed porcelain

Emerald Green, Lava Red, Sapphire Blue, **COLOURS:** 

Amber Yellow, Terra Ross and Moss

SIZES: 100x100mm

Non-Rectified Edges

Gloss/Wall only FINISHES/USAGE:

Bright primary colours **AESTHETIC QUALITIES:** 

#### **PRODUCT INFORMATION**

Gloss 100x100mm

Gloss 100x100mm

Gloss 100x100mm

Sapphire Blue
Gloss 100x100mm

Gloss 100x100mm

Moss
Gloss 100x100mm