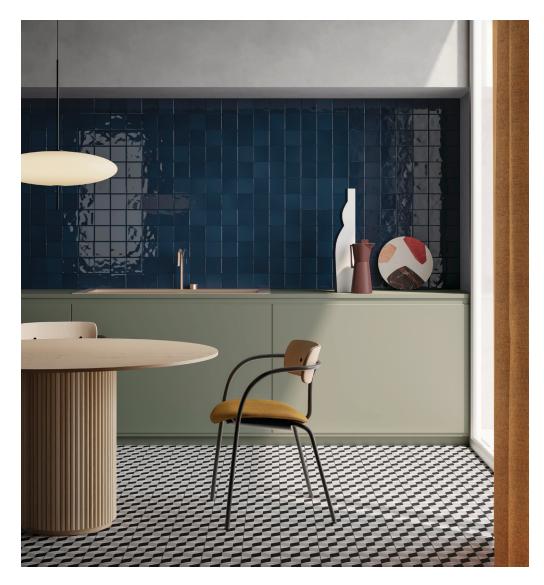

**RETROMIX** Series is our new range of bright 100x100mm mosaic tiles featuring soft variation and a glossy finish. Perfect to create eye-catching splash backs and feature walls and is suitable for walls only.

PRODUCT TYPE: Glazed porcelain

Emerald Green, Lava Red, Sapphire Blue, **COLOURS:** 

Amber Yellow, Terra Ross and Moss

SIZES: 100x100mm

Non-Rectified Edges

Gloss/Wall only FINISHES/USAGE:

Bright primary colours **AESTHETIC QUALITIES:** 

### **LIFESTYLE IMAGES**

Variation is an inherent property of tiles and stone. Sizes are nominal and may include a joint.