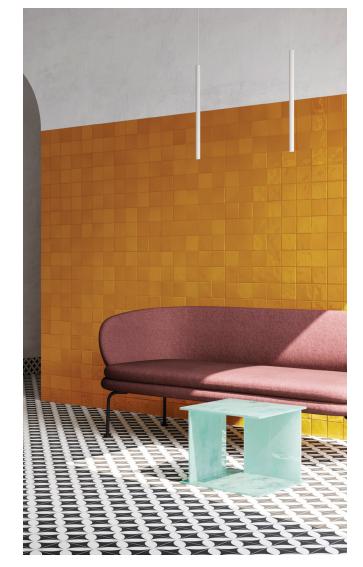

**RETROMIX** Series is our new range of bright 100x100mm mosaic tiles featuring soft variation and a glossy finish. Perfect to create eye-catching splash backs and feature walls and is suitable for walls only.

PRODUCT TYPE: Glazed porcelain

Emerald Green, Lava Red, Sapphire Blue, **COLOURS:** 

Amber Yellow, Terra Ross and Moss

SIZES: 100x100mm

Non-Rectified Edges

Gloss/Wall only FINISHES/USAGE:

Bright primary colours **AESTHETIC QUALITIES:** 

### **LIFESTYLE IMAGES**

Variation is an inherent property of tiles and stone. Sizes are nominal and may include a joint.