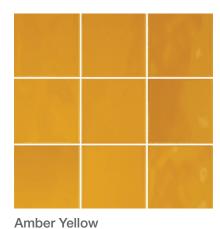

PRODUCT TYPE: Glazed porcelain

Emerald Green, Lava Red, Sapphire Blue, **COLOURS:** 

Amber Yellow, Terra Ross and Moss

SIZES: 100x100mm

Non-Rectified Edges

Gloss/Wall only FINISHES/USAGE:

Bright primary colours **AESTHETIC QUALITIES:** 

#### **PRODUCT INFORMATION**

Gloss 100x100mm

Gloss 100x100mm

Gloss 100x100mm

Sapphire Blue
Gloss 100x100mm

Gloss 100x100mm

Moss
Gloss 100x100mm