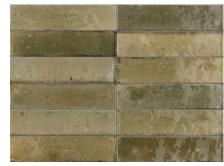

COLOURS: White, Greige, Musk, Green, Blue and Black

**SIZES:** 60x240mm

Non-Rectified Edges

FINISHES/USAGE: Gloss/Wall only

**AESTHETIC QUALITIES:** Organic colour range and glossy surface

ORIGIN: Italy

**TECHNICAL DATA:** More technical data on last page

#### **PRODUCT INFORMATION**

Gloss 60x240mm Gloss

Greige

60x240mm Gloss 60x240mm

Musk

Black

Gloss 60x240mm Gloss

Gloss 60x240mm Gloss