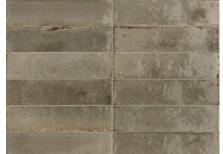

COLOURS: White, Greige, Musk, Green, Blue and Black

**SIZES:** 60x240mm

Non-Rectified Edges

FINISHES/USAGE: Gloss/Wall only

**AESTHETIC QUALITIES:** Organic colour range and glossy surface

ORIGIN: Italy

**TECHNICAL DATA:** More technical data on last page

#### **PRODUCT INFORMATION**

Gloss 60x240mm Gloss

Greige

60x240mm Gloss 60x240mm

Musk

Black

Gloss 60x240mm Gloss

Gloss 60x240mm Gloss