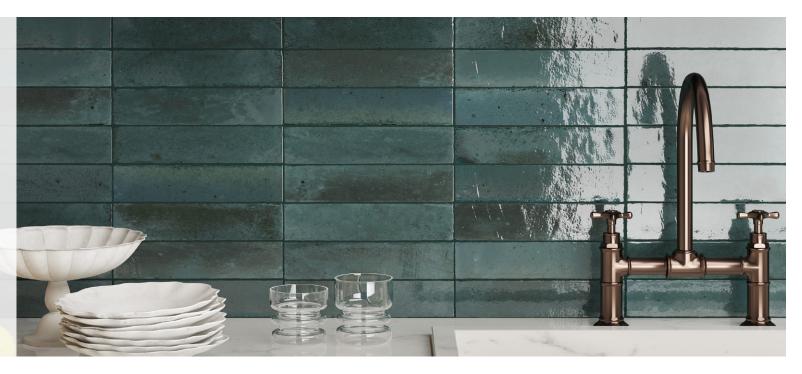

Imported from Italy, our **LUME** Series is inspired by Moroccan Zellige tiles and features a solid range of organic colours with strong variation. Available in a 60x240mm brick format for wall only.

**PRODUCT TYPE:** Glazed porcelain wall tile

### **LIFESTYLE IMAGES**

Variation is an inherent property of tiles and stone. Sizes are nominal and may include a joint.