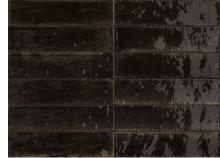

COLOURS: White, Greige, Musk, Green, Blue and Black

**SIZES:** 60x240mm

Non-Rectified Edges

FINISHES/USAGE: Gloss/Wall only

**AESTHETIC QUALITIES:** Organic colour range and glossy surface

ORIGIN: Italy

**TECHNICAL DATA:** More technical data on last page

#### **PRODUCT INFORMATION**

Gloss 60x240mm Gloss

Greige

60x240mm Gloss 60x240mm

Musk

Black

Gloss 60x240mm Gloss

Gloss 60x240mm Gloss