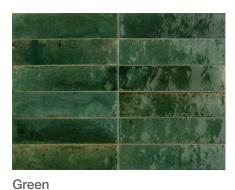

COLOURS: White, Greige, Musk, Green, Blue and Black

**SIZES:** 60x240mm

Non-Rectified Edges

FINISHES/USAGE: Gloss/Wall only

**AESTHETIC QUALITIES:** Organic colour range and glossy surface

ORIGIN: Italy

**TECHNICAL DATA:** More technical data on last page

#### **PRODUCT INFORMATION**

Gloss 60x240mm Gloss

Greige

60x240mm Gloss 60x240mm

Musk

Black

Gloss 60x240mm Gloss

Gloss 60x240mm Gloss