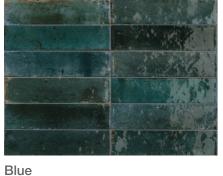

COLOURS: White, Greige, Musk, Green, Blue and Black

**SIZES:** 60x240mm

Non-Rectified Edges

FINISHES/USAGE: Gloss/Wall only

**AESTHETIC QUALITIES:** Organic colour range and glossy surface

ORIGIN: Italy

**TECHNICAL DATA:** More technical data on last page

#### **PRODUCT INFORMATION**

Gloss 60x240mm Gloss

Greige

60x240mm Gloss 60x240mm

Musk

Black

Gloss 60x240mm Gloss

Gloss 60x240mm Gloss