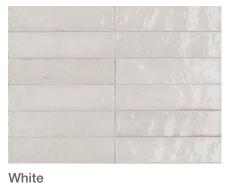

COLOURS: White, Greige, Musk, Green, Blue and Black

**SIZES:** 60x240mm

Non-Rectified Edges

FINISHES/USAGE: Gloss/Wall only

**AESTHETIC QUALITIES:** Organic colour range and glossy surface

ORIGIN: Italy

**TECHNICAL DATA:** More technical data on last page

#### **PRODUCT INFORMATION**

Gloss 60x240mm Gloss

Greige

60x240mm Gloss 60x240mm

Musk

Black

Gloss 60x240mm Gloss

Gloss 60x240mm Gloss