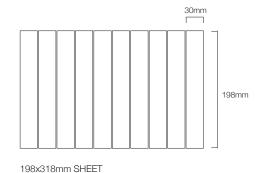

#### **PRODUCT INFORMATION**

Honed 198x318mm

Carrara

 Pepper

 Honed
 198x318mm

Honed 198x318mm

Mint
Honed 198x318mm

Navona
Honed 198x318mm

Terra
Honed 198x318mm

SIDE PROFILE