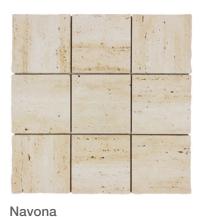

**PRODUCT TYPE:** 100% Natural Stone Mosaics and Bricks

COLOURS: Carrara, Ice, Pepper, Charcoal, Mint,

Navona and Terra

**SIZES:** 198x318mm, 60x200mm and

304x304mm

Rectified and Non-Rectified Edges

FINISHES/USAGE:

Honed and Tumbled/Wall and Floor

**AESTHETIC QUALITIES:** 

Colourful stone colours and 3D shapes

**TECHINCAL INFO:** 

Carrara Marble

Ice Natural Quartzite

Pepper Volcanic
Charcoal Limestone
Mint Marble
Navona Travertine
Terra Marble

#### **PRODUCT INFORMATION**

Honed 198x318mm

Carrara

 Pepper

 Honed
 198x318mm

Honed 198x318mm

Mint
Honed 198x318mm

Navona
Honed 198x318mm