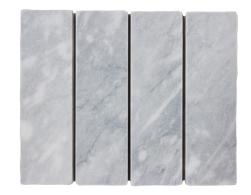

#### **PRODUCT INFORMATION**

Carrara
Tumbled 60x200mm

Matt 60x200mm

Pepper
Tumbled 60x200mm

Tumbled 60x200mm

Tumbled 60x200mm

Navona
Tumbled 60x200mm

Terra
Tumbled 60x200mm