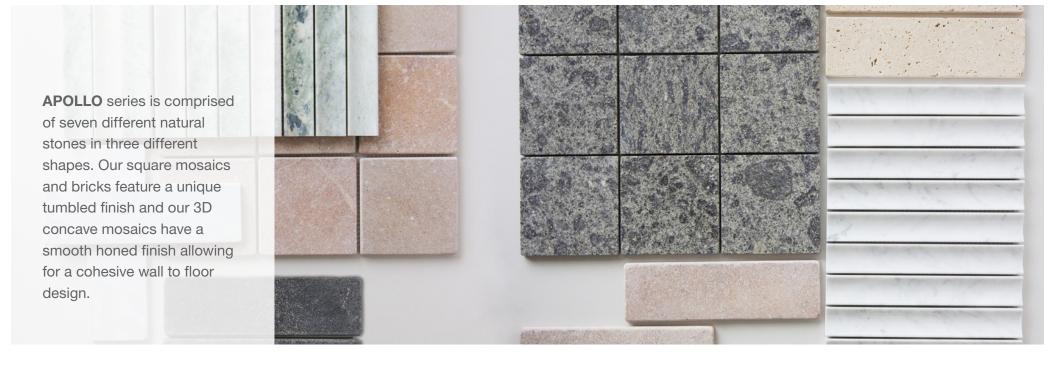

**PRODUCT TYPE:** 100% Natural Stone Mosaics and Bricks

COLOURS: Carrara, Ice, Pepper, Charcoal, Mint,

Navona and Terra

**SIZES:** 198x318mm, 60x200mm and

304x304mm

Rectified and Non-Rectified Edges

FINISHES/USAGE:

Honed and Tumbled/Wall and Floor

**AESTHETIC QUALITIES:** 

Colourful stone colours and 3D shapes

**TECHINCAL INFO:** 

Carrara Marble

Ice Natural Quartzite

Pepper Volcanic
Charcoal Limestone
Mint Marble
Navona Travertine
Terra Marble