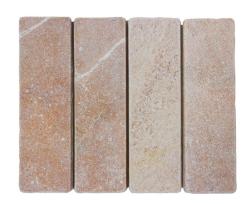

#### **PRODUCT INFORMATION**

Carrara
Tumbled 304x304mm

Matt 304x304mm

Pepper
Tumbled 304x304mm

Charcoal
Tumbled 304x304mm

Tumbled 304x304mm

Tumbled 304x304mm

Terra
Tumbled 304x304mm

304x304mm SHEET