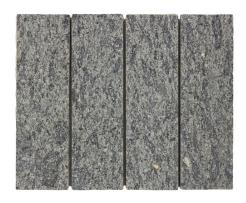

**PRODUCT TYPE:** 100% Natural Stone Mosaics and Bricks

COLOURS: Carrara, Ice, Pepper, Charcoal, Mint,

Navona and Terra

**SIZES:** 198x318mm, 60x200mm and

304x304mm

Rectified and Non-Rectified Edges

FINISHES/USAGE:

Honed and Tumbled/Wall and Floor

**AESTHETIC QUALITIES:** 

Colourful stone colours and 3D shapes

**TECHINCAL INFO:** 

Carrara Marble

Ice Natural Quartzite

Pepper Volcanic
Charcoal Limestone
Mint Marble
Navona Travertine
Terra Marble

#### **PRODUCT INFORMATION**

Carrara
Tumbled 304x304mm

Matt 304x304mm

Pepper
Tumbled 304x304mm

Charcoal
Tumbled 304x304mm

Tumbled 304x304mm

Tumbled 304x304mm

Terra
Tumbled 304x304mm

#### **PRODUCT INFORMATION**

Carrara
Tumbled 60x200mm

Matt 60x200mm

Pepper
Tumbled 60x200mm

Tumbled 60x200mm

Tumbled 60x200mm

Navona
Tumbled 60x200mm

Terra
Tumbled 60x200mm