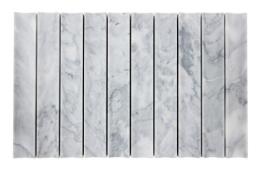

#### **PRODUCT INFORMATION**

Honed 198x318mm

Carrara

 Pepper

 Honed
 198x318mm

Honed 198x318mm

Mint
Honed 198x318mm

Navona
Honed 198x318mm