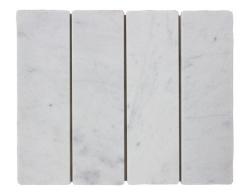

#### **PRODUCT INFORMATION**

Carrara
Tumbled 60x200mm

Matt 60x200mm

Pepper
Tumbled 60x200mm

Tumbled 60x200mm

Tumbled 60x200mm

Navona
Tumbled 60x200mm

Terra
Tumbled 60x200mm