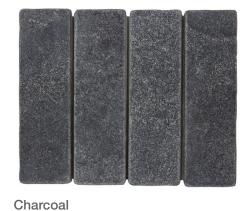

**PRODUCT TYPE:** 100% Natural Stone Mosaics and Bricks

COLOURS: Carrara, Ice, Pepper, Charcoal, Mint,

Navona and Terra

**SIZES:** 198x318mm, 60x200mm and

304x304mm

Rectified and Non-Rectified Edges

FINISHES/USAGE:

Honed and Tumbled/Wall and Floor

**AESTHETIC QUALITIES:** 

Colourful stone colours and 3D shapes

**TECHINCAL INFO:** 

Carrara Marble

Ice Natural Quartzite

Pepper Volcanic
Charcoal Limestone
Mint Marble
Navona Travertine
Terra Marble

#### **PRODUCT INFORMATION**

Carrara
Tumbled 304x304mm

Matt 304x304mm

Pepper
Tumbled 304x304mm

Charcoal
Tumbled 304x304mm

Tumbled 304x304mm

Tumbled 304x304mm

Terra
Tumbled 304x304mm

#### **PRODUCT INFORMATION**

Carrara
Tumbled 60x200mm

Matt 60x200mm

Pepper
Tumbled 60x200mm

Tumbled 60x200mm

Tumbled 60x200mm

Navona
Tumbled 60x200mm

Terra
Tumbled 60x200mm