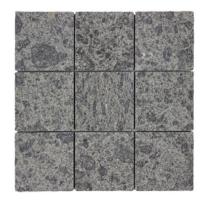

**PRODUCT TYPE:** 100% Natural Stone Mosaics and Bricks

COLOURS: Carrara, Ice, Pepper, Charcoal, Mint,

Navona and Terra

**SIZES:** 198x318mm, 60x200mm and

304x304mm

Rectified and Non-Rectified Edges

FINISHES/USAGE:

Honed and Tumbled/Wall and Floor

**AESTHETIC QUALITIES:** 

Colourful stone colours and 3D shapes

**TECHINCAL INFO:** 

Carrara Marble

Ice Natural Quartzite

Pepper Volcanic
Charcoal Limestone
Mint Marble
Navona Travertine
Terra Marble

#### **PRODUCT INFORMATION**

Carrara
Tumbled 304x304mm

Matt 304x304mm

Pepper
Tumbled 304x304mm

Charcoal
Tumbled 304x304mm

Tumbled 304x304mm

Tumbled 304x304mm

Terra
Tumbled 304x304mm

304x304mm SHEET