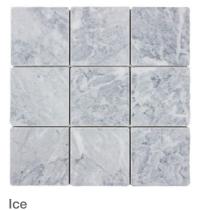

#### **PRODUCT INFORMATION**

Carrara
Tumbled 304x304mm

Matt 304x304mm

Pepper
Tumbled 304x304mm

Charcoal
Tumbled 304x304mm

Tumbled 304x304mm

Tumbled 304x304mm

Terra
Tumbled 304x304mm

304x304mm SHEET