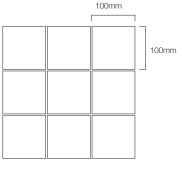

**PRODUCT TYPE:** 100% Natural Stone Mosaics and Bricks

COLOURS: Carrara, Ice, Pepper, Charcoal, Mint,

Navona and Terra

**SIZES:** 198x318mm, 60x200mm and

304x304mm

Rectified and Non-Rectified Edges

FINISHES/USAGE:

Honed and Tumbled/Wall and Floor

**AESTHETIC QUALITIES:** 

Colourful stone colours and 3D shapes

**TECHINCAL INFO:** 

Carrara Marble

Ice Natural Quartzite

Pepper Volcanic
Charcoal Limestone
Mint Marble
Navona Travertine
Terra Marble

**VARIATION:** 



#### **PRODUCT INFORMATION**



Carrara
Tumbled 304x304mm



Matt 304x304mm



Pepper
Tumbled 304x304mm



Charcoal
Tumbled 304x304mm



Tumbled 304x304mm



Tumbled 304x304mm



Terra
Tumbled 304x304mm



304x304mm SHEET

#### **PRODUCT INFORMATION**



Carrara
Tumbled 60x200mm



Matt 60x200mm



Pepper
Tumbled 60x200mm



Tumbled 60x200mm



Tumbled 60x200mm



Navona
Tumbled 60x200mm



Terra
Tumbled 60x200mm

#### **PRODUCT INFORMATION**



Honed 198x318mm

Carrara





 Pepper

 Honed
 198x318mm



Honed 198x318mm



Mint
Honed 198x318mm



Navona
Honed 198x318mm



Terra
Honed 198x318mm



SIDE PROFILE

#### **LIFESTYLE IMAGES**