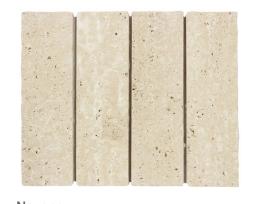

**PRODUCT TYPE:** 100% Natural Stone Mosaics and Bricks

COLOURS: Carrara, Ice, Pepper, Charcoal, Mint,

Navona and Terra

**SIZES:** 198x318mm, 60x200mm and

304x304mm

Rectified and Non-Rectified Edges

FINISHES/USAGE:

Honed and Tumbled/Wall and Floor

**AESTHETIC QUALITIES:** 

Colourful stone colours and 3D shapes

**TECHINCAL INFO:** 

Carrara Marble

Ice Natural Quartzite

Pepper Volcanic
Charcoal Limestone
Mint Marble
Navona Travertine
Terra Marble

#### **PRODUCT INFORMATION**

Honed 198x318mm

Carrara

 Pepper

 Honed
 198x318mm

Honed 198x318mm

Mint
Honed 198x318mm

Navona
Honed 198x318mm