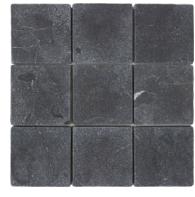

**PRODUCT TYPE:** 100% Natural Stone Mosaics and Bricks

COLOURS: Carrara, Ice, Pepper, Charcoal, Mint,

Navona and Terra

**SIZES:** 198x318mm, 60x200mm and

304x304mm

Rectified and Non-Rectified Edges

FINISHES/USAGE:

Honed and Tumbled/Wall and Floor

**AESTHETIC QUALITIES:** 

Colourful stone colours and 3D shapes

**TECHINCAL INFO:** 

Carrara Marble

Ice Natural Quartzite

Pepper Volcanic
Charcoal Limestone
Mint Marble
Navona Travertine
Terra Marble

#### **PRODUCT INFORMATION**

Carrara
Tumbled 304x304mm

Matt 304x304mm

Pepper
Tumbled 304x304mm

Charcoal
Tumbled 304x304mm

Tumbled 304x304mm

Tumbled 304x304mm

Terra
Tumbled 304x304mm

304x304mm SHEET