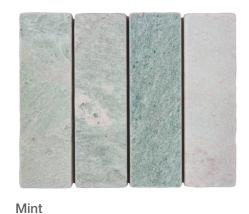

**PRODUCT TYPE:** 100% Natural Stone Mosaics and Bricks

COLOURS: Carrara, Ice, Pepper, Charcoal, Mint,

Navona and Terra

**SIZES:** 198x318mm, 60x200mm and

304x304mm

Rectified and Non-Rectified Edges

FINISHES/USAGE:

Honed and Tumbled/Wall and Floor

**AESTHETIC QUALITIES:** 

Colourful stone colours and 3D shapes

**TECHINCAL INFO:** 

Carrara Marble

Ice Natural Quartzite

Pepper Volcanic
Charcoal Limestone
Mint Marble
Navona Travertine
Terra Marble

#### **PRODUCT INFORMATION**

Honed 198x318mm

Carrara

 Pepper

 Honed
 198x318mm

Honed 198x318mm

Mint
Honed 198x318mm

Navona
Honed 198x318mm