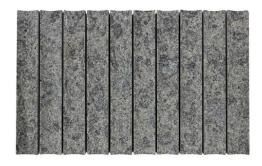

#### **PRODUCT INFORMATION**

Honed 198x318mm

Carrara

 Pepper

 Honed
 198x318mm

Honed 198x318mm

Mint
Honed 198x318mm

Navona
Honed 198x318mm

Terra
Honed 198x318mm

SIDE PROFILE