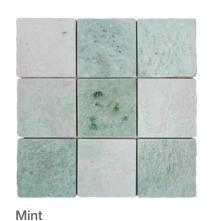

**PRODUCT TYPE:** 100% Natural Stone Mosaics and Bricks

COLOURS: Carrara, Ice, Pepper, Charcoal, Mint,

Navona and Terra

**SIZES:** 198x318mm, 60x200mm and

304x304mm

Rectified and Non-Rectified Edges

FINISHES/USAGE:

Honed and Tumbled/Wall and Floor

**AESTHETIC QUALITIES:** 

Colourful stone colours and 3D shapes

**TECHINCAL INFO:** 

Carrara Marble

Ice Natural Quartzite

Pepper Volcanic
Charcoal Limestone
Mint Marble
Navona Travertine
Terra Marble

#### **PRODUCT INFORMATION**

Honed 198x318mm

Carrara

 Pepper

 Honed
 198x318mm

Honed 198x318mm

Mint
Honed 198x318mm

Navona
Honed 198x318mm