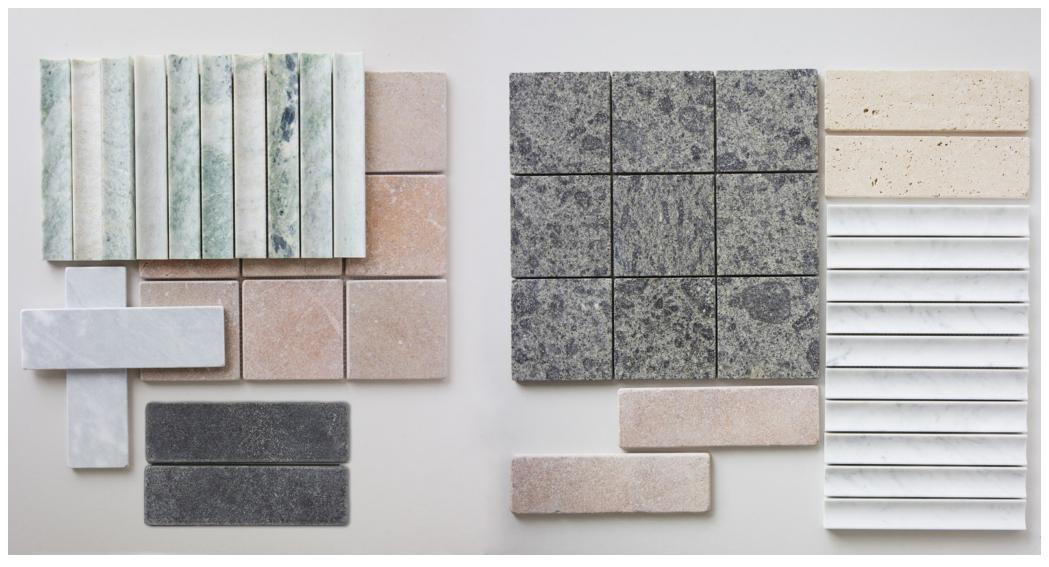

CHINCAL INFO:** 

Carrara Marble

Ice Natural Quartzite

Pepper Volcanic
Charcoal Limestone
Mint Marble
Navona Travertine
Terra Marble

**VARIATION:** 



#### **PRODUCT INFORMATION**



Carrara
Tumbled 304x304mm



Matt 304x304mm



Pepper
Tumbled 304x304mm



Charcoal
Tumbled 304x304mm



Tumbled 304x304mm



Tumbled 304x304mm



Terra
Tumbled 304x304mm



304x304mm SHEET

#### **PRODUCT INFORMATION**



Carrara
Tumbled 60x200mm



Matt 60x200mm



Pepper
Tumbled 60x200mm



Tumbled 60x200mm



Tumbled 60x200mm



Navona
Tumbled 60x200mm



Terra
Tumbled 60x200mm

#### **PRODUCT INFORMATION**



Honed 198x318mm

Carrara





 Pepper

 Honed
 198x318mm



Honed 198x318mm



Mint
Honed 198x318mm



Navona
Honed 198x318mm



Terra
Honed 198x318mm



SIDE PROFILE

#### **LIFESTYLE IMAGES**